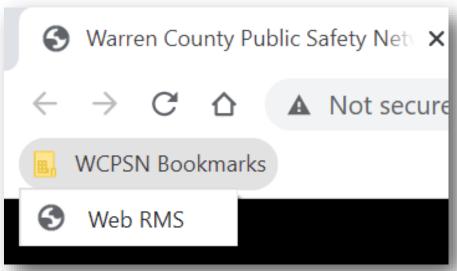

**Our Fix:** Web RMS will appear in your Chrome's bookmark bar within the "WCPSN Bookmarks" folder. Click this to be directed to the same place the button did within Mobile Enterprise.

Contact 695-HELP with questions regarding this technical bulletin.