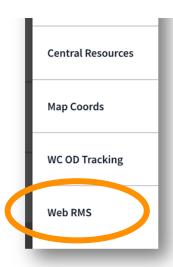

Web RMS Moving from Enterprise Mobile to Chrome Bookmark Bar

Intended Audience: Law Enforcement Web RMS Users

The Web RMS button within Mobile Enterprise is getting removed.

**Why?** Google's recent fix to a 6-year old Chrome bug inadvertently broke the way this WebRMS button works. Clicking the button hard-locks your mobile forcing you to close/reopen the application.